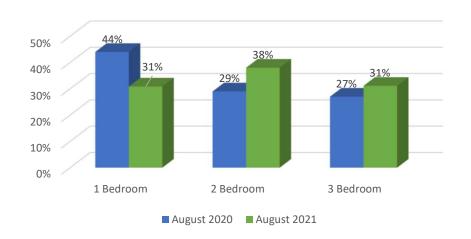

Classic Collection
Revenue contribution per apartment type

| 31 August 2021 |               |                    | 31 August 2020    |               |                      |
|----------------|---------------|--------------------|-------------------|---------------|----------------------|
| Apartment type | Average price | Ave price % change | Number apartments | Average price | Number<br>apartments |
| 1 Bedroom      | R1 434 520    | 19%                | 13                | R1 202 408    | 8                    |
| 2 Bedroom      | R1 910 628    | -5%                | 52                | R2 000 940    | 29                   |
| 3 Bedroom      | R2 333 912    | -1%                | 57                | R2 361 574    | 41                   |
| 4 Bedroom      | -             | -                  | -                 | R2 469 905    | 1                    |
| TOTAL          |               |                    | 122               |               | 79                   |