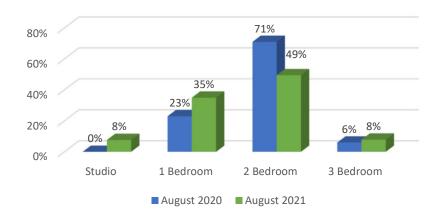

#### Apartments handed over by collection

Western Cape, Milnerton

Total Western Cape

**Fynbos** 

**Grand Total** 

Total

| 31 August 2021 |               |                    | 31 August 2020       |               |                   |
|----------------|---------------|--------------------|----------------------|---------------|-------------------|
| Apartment type | Average price | Ave price % change | Number<br>apartments | Average price | Number apartments |
| Studio         | R529 307      | -                  | 40                   |               |                   |
| 1 Bedroom      | R653 464      | 1%                 | 147                  | R648 494      | 32                |
| 2 Bedroom      | R829 204      | 5%                 | 164                  | R787 126      | 98                |
| 3 Bedroom      | R988 446      | 1%                 | 22                   | R977 400      | 8                 |
| TOTAL          |               | -                  | 373                  |               | 138               |