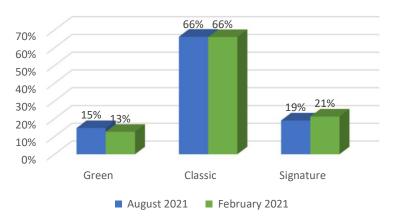

#### Revenue

- Increase by 41% with 1 261 apartments handed over (H1FY21 896 apartments)
- Demand for one- and two-bedroom apartments remains strong comprising 80% of revenue (H1FY21 74%)
- Classic collection continues to contribute the majority of revenue 65% (H1FY21 76%)
- Green developments contributed 30% of apartments sold (H1FY21 15%) or 18% of revenue (H1FY21 10%)