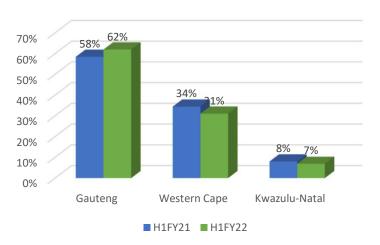

lu-Natal, Ballito      |                      |                        |  |
| Ballito Hills               | Classic Collection   | 87                     |  |
| Total                       |                      | 87                     |  |
|                             |                      |                        |  |
| Western Cape, Somerset West |                      |                        |  |
| Paardevlei Lifestyle Estate | Signature Collection | 33                     |  |
| Paardevlei Lifestyle Villas | Signature Collection | 7<br>112               |  |
| Greenbay                    | Green Collection     |                        |  |
| The Huntsman                | Classic Collection   |                        |  |

Classic Collection

#### Apartments handed over by region



#### Apartments handed over by collection



Western Cape, Milnerton

Total Western Cape

**Fynbos** 

**Grand Total** 

Total





| 31 August 2021 |               |                    | 31 August 2020       |               |                   |
|----------------|---------------|--------------------|----------------------|---------------|-------------------|
| Apartment type | Average price | Ave price % change | Number<br>apartments | Average price | Number apartments |
| Studio         | R529 307      | -                  | 40                   |               |                   |
| 1 Bedroom      | R653 464      | 1%                 | 147                  | R648 494      | 32                |
| 2 Bedroom      | R829 204      | 5%                 | 164                  | R787 126