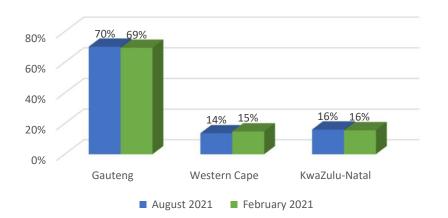

| R'000                 | R'000     | %           | %             |
| Green                          | 251 245                       | 399 922               | 651 167   | 15%         | 13%           |
| Classic                        | 1 651 542                     | 1 270 314             | 2 921 856 | 66%         | 66%           |
| Signature                      | 434 569                       | 406 340               | 840 909   | 19%         | 21%           |
| SubTotal (Active Developments) | 2 337 356                     | 2 076 575             | 4 413 931 | 100%        | 100%          |
| Total                          | 2 534 241                     | 2 166 904             | 4 701 145 |             |               |

# Developments under construction By Region



# Developments under construction By Collection





### Sustainable business practices



- Reducing our environmental impact through innovation in design and building techniques
- All apartments developed in the period registered with the International Finance Corporation's Excellence in Design for Greater Efficiency (EDGE)
- A total of 27 719 apartments registered as EDGE Advanced since January 2021 achieving on-site energy savings of 40% +
- The lifestyle centres awarded six-star green rating from Green Building Council of SA (GBSA)
- Further three centres to achieve GBSA six-star green rating this year currently 5 six-star green-rated lifestyle centres
- During the period, three lifestyle centres received a net-zero rating from GBSA



#### The future



- Focus on the opportunities