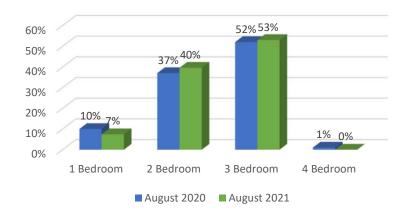

Green Collection
Revenue contribution per apartment type

| 31 August 2021 |               |                    | 31 August 2020       |               |                      |
|----------------|---------------|--------------------|----------------------|---------------|----------------------|
| Apartment type | Average price | Ave price % change | Number<br>apartments | Average price | Number<br>apartments |
| 1 Bedroom      | R885 900      | 4%                 | 340                  | R850 644      | 296                  |
| 2 Bedroom      | R1 460 616    | 7%                 | 254                  | R1 365 134    | 197                  |
| 3 Bedroom      | R1 766 410    | 16%                | 172                  | R1 529 082    | 186                  |
| TOTAL          |               | •                  | 766                  |               | 679                  |