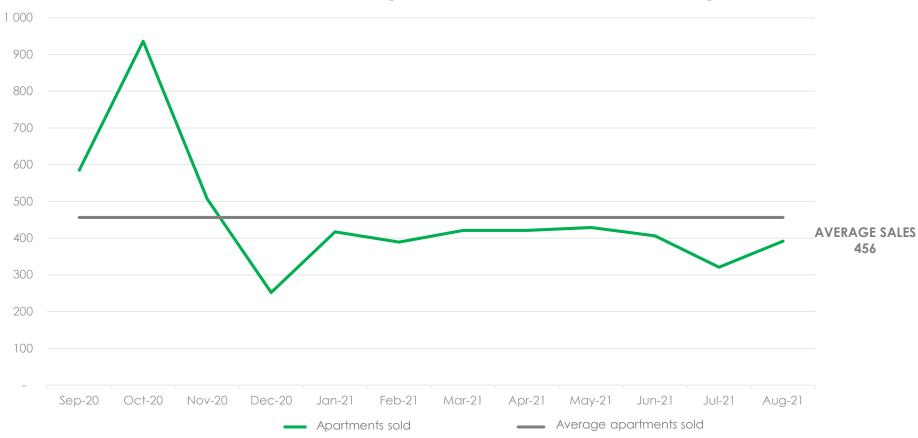

# Monthly sales

#### MONTHLY SALES SUMMARY (SEPTEMBER 2020- AUGUST 2021)

Note - sales include all apartments contracted and do not necessarily relate to the financial period or next financial period