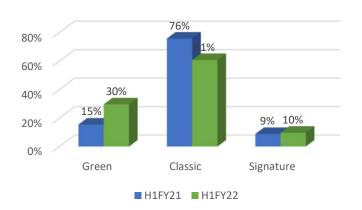

#### Revenue

- Increase by 41% with 1 261 apartments handed over (H1FY21 896 apartments)
- Demand for one- and two-bedroom apartments remains strong comprising 80% of revenue (H1FY21 74%)
- Classic collection continues to contribute the majority of revenue 65% (H1FY21 76%)
- Green developments contributed 30% of apartments sold (H1FY21 15%) or 18% of revenue (H1FY21 10%)

#### Apartments handed over by collection

Western Cape, Milnerton

Total Western Cape

**Fynbos** 

**Grand Total** 

Total

| 31 August 2021 |               |                    | 31 August 2020       |               |                   |
|----------------|---------------|--------------------|----------------------|---------------|-------------------|
| Apartment type | Average price | Ave price % change | Number<br>apartments | Average price | Number apartments |
| Studio         | R529 307      | -                  | 40                   |               |                   |
| 1 Bedroom      | R653 464      | 1%                 | 147                  | R648 494      | 32                |
| 2 Bedroom      | R829 204      | 5%                 | 164                  | R787 126      | 98                |
| 3 Bedroom      | R988 446      | 1%                 | 22                   | R977 400      | 8                 |
| TOTAL          |               | -                  | 373                  |               | 138               |